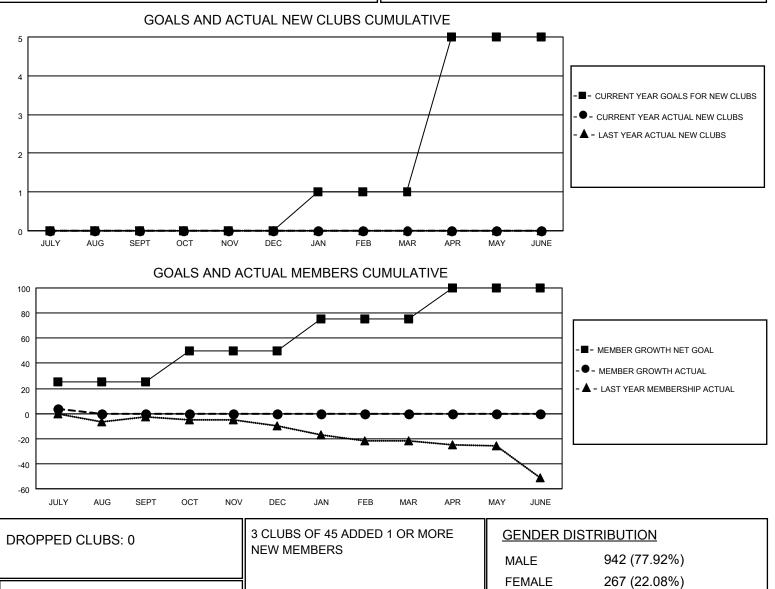

3

3

District 14 C

Results as of: 7/31/2020

| Clubs                 |               |           |               | Members               |                         |                         |                                                    |
|-----------------------|---------------|-----------|---------------|-----------------------|-------------------------|-------------------------|----------------------------------------------------|
| RESULTS FOR 2020-2021 |               |           |               | RESULTS FOR 2020-2021 |                         |                         |                                                    |
| QUARTER               | NEW CLUB GOAL | NEW CLUBS | DROPPED CLUBS | QUARTER               | MBER GROWTH NET<br>GOAL | MEMBER GROWTH<br>ACTUAL | DROPPED<br>MEMBERS ACTUAL<br>(including transfers) |
| JULY/AUG/SEPT         | 0             | 0         | 0             | JULY/AUG/SEPT         | 25                      | 8                       | 3                                                  |
| OCT/NOV/DEC           | 0             | 0         | 0             | OCT/NOV/DEC           | 25                      | 0                       | 0                                                  |
| JAN/FEB/MAR           | 1             | 0         | 0             | JAN/FEB/MAR           | 25                      | 0                       | 0                                                  |
| APR/MAY/JUNE          | 4             | 0         | 0             | APR/MAY/JUNE          | 25                      | 0                       | 0                                                  |